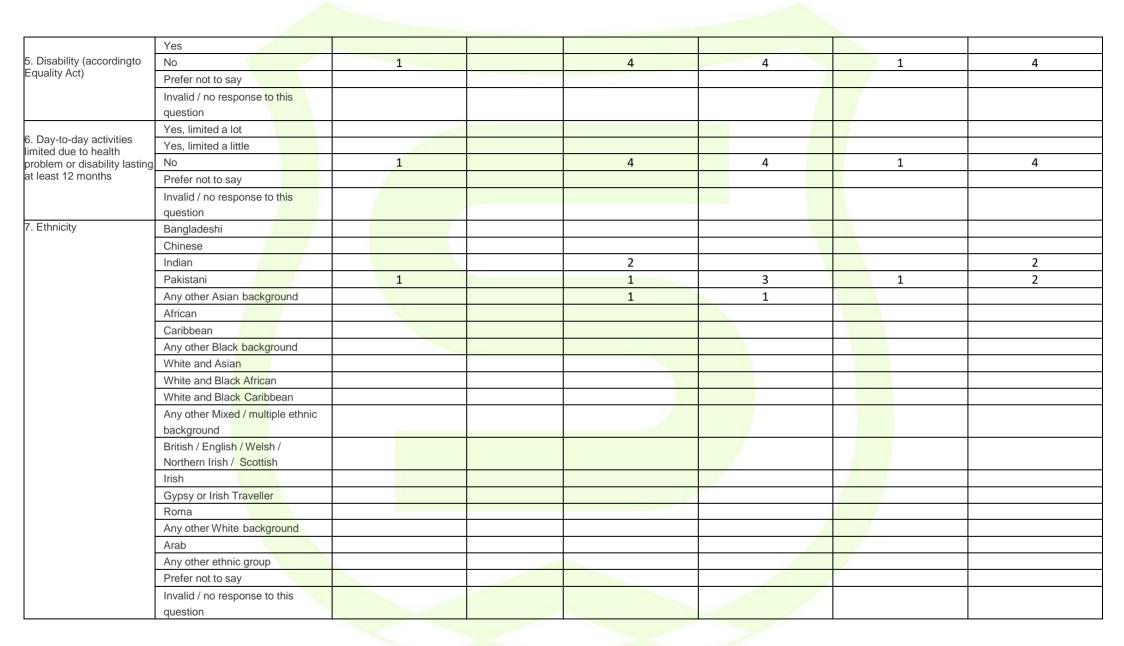

**Diversity Form** 

| Question asked                                                                        | Response                                     | Solicitor partners<br>(solepractitioner,<br>member or<br>director) | Solicitor<br>(not<br>partner) | Other fee earning role | Role directly supporting fee earner | Managerial Role | IT/ HR/ other<br>corporateservices<br>role |
|---------------------------------------------------------------------------------------|----------------------------------------------|--------------------------------------------------------------------|-------------------------------|------------------------|-------------------------------------|-----------------|--------------------------------------------|
| 1. Select the category<br>which best describes your<br>role in the firm               |                                              | 1                                                                  |                               | 4                      | 4                                   | 1               | 4                                          |
| 2. Which age category                                                                 | 16 - 24                                      |                                                                    |                               | 1                      | 2                                   |                 | 3                                          |
| are you in?                                                                           | 25 - 34                                      |                                                                    |                               | 1                      | 2                                   | 1               | 1                                          |
|                                                                                       | 35 - 44                                      |                                                                    |                               | 1                      |                                     |                 |                                            |
|                                                                                       | 45 - 54                                      | 1                                                                  |                               | 1                      |                                     |                 |                                            |
|                                                                                       | 55 - 64                                      |                                                                    |                               |                        |                                     |                 |                                            |
|                                                                                       | 65+                                          |                                                                    |                               |                        |                                     |                 |                                            |
|                                                                                       | Prefer not to say                            |                                                                    |                               |                        |                                     |                 |                                            |
|                                                                                       | Invalid / no respo <mark>nse to th</mark> is |                                                                    |                               |                        |                                     |                 |                                            |
|                                                                                       | question                                     |                                                                    |                               |                        |                                     |                 |                                            |
| 3. What is your sex?                                                                  | Male                                         | 1                                                                  |                               | 3                      | 3                                   | 1               | 2                                          |
|                                                                                       | Female                                       |                                                                    |                               | 1                      | 1                                   |                 | 2                                          |
|                                                                                       | Other preferred description                  |                                                                    |                               |                        |                                     |                 |                                            |
|                                                                                       | Prefer not to say                            |                                                                    |                               |                        |                                     |                 |                                            |
|                                                                                       | Invalid / no response to this                |                                                                    |                               |                        |                                     |                 |                                            |
|                                                                                       | question                                     |                                                                    |                               |                        |                                     |                 |                                            |
| 4. Is the gender you<br>identify with the same as<br>your sex registered at<br>birth? | Yes, gender identity the SAME as             |                                                                    |                               |                        |                                     |                 |                                            |
|                                                                                       | sex at birth                                 | 1                                                                  |                               | 4                      | 4                                   | 1               | 4                                          |
|                                                                                       | No, gender identity NOT THE                  |                                                                    |                               |                        |                                     |                 |                                            |
|                                                                                       | SAME as sex at birth                         |                                                                    |                               |                        |                                     |                 |                                            |
|                                                                                       | Prefer not to say                            |                                                                    |                               |                        |                                     |                 |                                            |
|                                                                                       | Invalid / no response to this                |                                                                    |                               |                        |                                     |                 |                                            |
|                                                                                       | question                                     |                                                                    |                               |                        |                                     |                 |                                            |

|                                                                                | No religion or belief                                                                                   |   |   |   |   |   |
|--------------------------------------------------------------------------------|---------------------------------------------------------------------------------------------------------|---|---|---|---|---|
| 8. Religion or belief                                                          | Buddhist                                                                                                |   |   |   |   |   |
|                                                                                | Christian                                                                                               |   | 1 | 1 |   |   |
|                                                                                | Hindu                                                                                                   |   | - | - |   | 2 |
|                                                                                | Jewish                                                                                                  |   |   |   |   | 2 |
|                                                                                | Muslim                                                                                                  |   |   | 2 |   | 2 |
|                                                                                |                                                                                                         | 1 | 3 | 3 | 1 | 2 |
|                                                                                | Sikh                                                                                                    |   |   |   |   |   |
|                                                                                | Any other religion or belief                                                                            |   |   |   |   |   |
|                                                                                | Prefer not to say                                                                                       |   |   |   |   |   |
|                                                                                | Invalid / no response to this<br>question                                                               |   |   |   |   |   |
|                                                                                | Ві                                                                                                      |   |   |   |   |   |
| 9. Sexual orientation                                                          | Gay/Lesbian                                                                                             |   |   |   |   |   |
| 5. Sexual Unefilation                                                          | Heterosexual                                                                                            | 1 | 4 |   | 1 | 4 |
|                                                                                | Other preferred description                                                                             |   |   |   |   |   |
|                                                                                | Prefer not to say                                                                                       |   |   |   |   |   |
|                                                                                | Invalid / no response to this                                                                           |   |   |   |   |   |
|                                                                                | question                                                                                                |   |   |   |   |   |
|                                                                                | State-run or state-funded school -<br>selective on academic, faith or<br>other grounds                  |   |   |   |   | 2 |
|                                                                                | State-run or state-funded school -                                                                      |   |   |   |   |   |
| 10. School type from<br>11to 16                                                | non-selective                                                                                           |   | 1 | 4 |   |   |
|                                                                                | Independent / fee-paying school                                                                         |   | 1 |   |   |   |
|                                                                                | Independent / fee-paying<br>school, where I received a<br>bursary covering 90% or more<br>of my tuition |   |   |   |   |   |
|                                                                                | Attended school outside the UK                                                                          | 1 | 2 |   | 1 | 2 |
|                                                                                | Don't know / not sure                                                                                   |   |   |   |   |   |
|                                                                                | Prefer not to say                                                                                       |   |   |   |   |   |
|                                                                                | Invalid / no response to this<br>question                                                               |   |   |   |   |   |
|                                                                                | Question not asked                                                                                      |   |   |   |   |   |
| 11. Did either of your<br>parents attend university<br>by the timeyou were 18? | No, neither of my parents                                                                               |   |   |   |   |   |
|                                                                                | attended university                                                                                     | 1 | 1 | 2 |   | 1 |
|                                                                                | Yes, one or both of my parents                                                                          |   |   |   |   |   |
|                                                                                | attended university                                                                                     |   | 3 | 1 | 1 | 3 |
|                                                                                | Don't know / not sure                                                                                   |   |   | 1 |   |   |
|                                                                                | Prefer not to say                                                                                       |   |   |   |   |   |
|                                                                                | Invalid / no response to this<br>question                                                               |   |   |   |   |   |
|                                                                                | Question not asked                                                                                      |   |   |   |   |   |